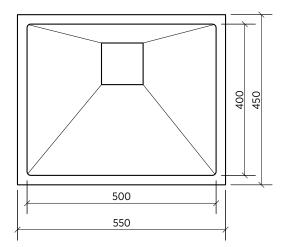

CAPACITY

- distinctive square basket waste

45 litres

SUMMARY Single bowl, large
ORDER CODE 191697 Tetra 550 old code: SKS-T550
WASTE Includes square basket waste
BOWL SIZE 500 x 400 mm, 225 mm deep

ACCESSORIES A variety of accessories is available.