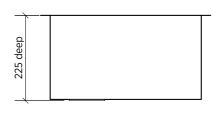

CAPACITY

- distinctive square basket waste

45 litres

SUMMARY Single bowl, large
ORDER CODE 191697 Tetra 550 old code: SKS-T550
WASTE Includes square basket waste
BOWL SIZE 500 x 400 mm, 225 mm deep

ACCESSORIES A variety of accessories is available.